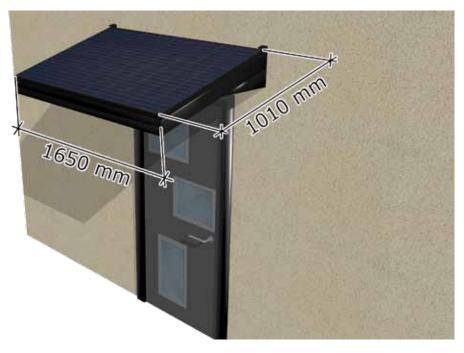

### **INSTALLATION**

This diagram is not contractual. The dimensions are given as a guide and may change. For all projects, contact our hotline.

#### **Dimensions:**

1 panel: 1,65 m x 0,90 m 2 panels: 3,30 m x 0,90 m