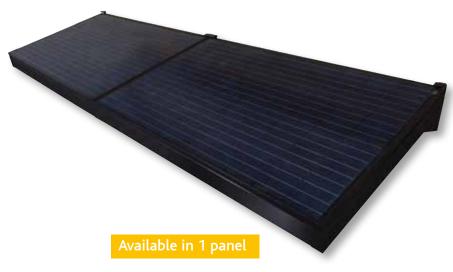

#### **STRUCTURE\***

example for a Solar Marquise kit of up to 2 photovoltaic panels

#### **Dimensions:**

1 panel: 1,65 m x 0,90 m 2 panels: 3,30 m x 0,90 m

#### Weight

For 1 panel: Structure=22kg PV panel+micro-inverter=24kg Total=46kg For 2 panels: Structure=41kg PV panels+micro-inverter=44kg Total=85kg

Material: steel

PHOTOVOLTAIC PANEL

#### Technology of the cells:

Silicium polycristallin ou monocristallin

Appearance: full black (frame and backing)

**Total power:** Our large format modules comprise of 260w maximum power output and 300w maximum output