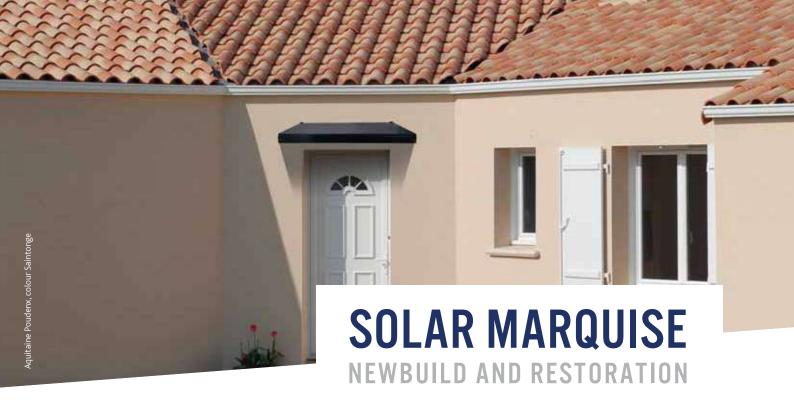

## TECHNICAL CHARACTERISTICS

#### **STRUCTURE\***

example for a Solar Marquise kit of up to 2 photovoltaic panels

#### **Dimensions:**

1 panel: 1,65 m x 0,90 m 2 panels: 3,30 m x 0,90 m

#### Weight

For 1 panel: Structure=22kg PV panel+micro-inverter=24kg Total=46kg For 2 panels: Structure=41kg PV panels+micro-inverter=44kg Total=85kg

Material: steel

PHOTOVOLTAIC PANEL

#### Technology of the cells:

Silicium polycristallin ou monocristallin

Appearance: full black (frame and backing)

**Total power:** Our large format modules comprise of 260w maximum power output and 300w maximum output

\* The technical characteristics of the structure are given as a guide and can be adapted to your needs. For all projects, contact our hotline.















- Architectural improvement
- Modern